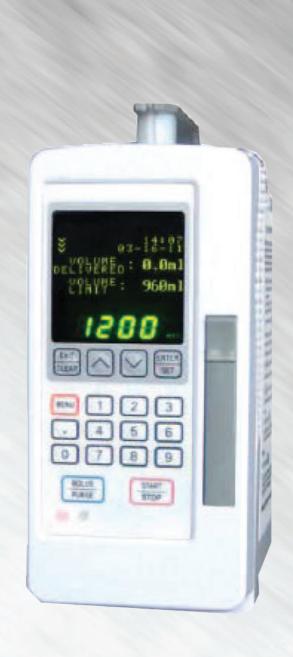

## ESP-2708-B

Infusion Pump With Numeric Keypad

## **Features**

- OLED display with improved brightness and contrast than LCD screens.
- Viewing the event log with time and date.
- Ability to operate the pump with IV sets or other marks designated.
- Specifications Four modes of infusion.

## **Specifications**

**Infusion Rate Range:** 0.1-1200 ml/h (or up to 200 drops/min) **Infusion Modes:** ml/h drop/min volume/time patient/weight

Volume to be Infused: 1 - 9999 ml Bolus Rate Range: 1 - 1200 ml/h Bolus Volume: 1 - 9999 ml